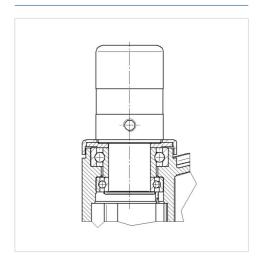

| 32 mm           |
| Bolt length            | 50 mm           |
| Offset                 | 47.5 mm         |
| Swivel Interference    | 254 mm          |
| Overall height         | 155 mm          |
| Temperature            | - 10 / + 40 °C  |
| Standard               | similar_EN12531 |
| Weight                 | 1.115 kg        |
| Swivel Radius          | 122.5 mm        |
| Load capacity          | 150 kg          |
| Load capacity (static) | 450 kg          |

#### Advantages at a glance

| Roll performance     | • • • •   |
|----------------------|-----------|
| Movement noise       | • • • 0 0 |
| Attrition            | • • • • ○ |
| Corrosion resistance | • • • • ○ |





Picture may differ from original product

#### **Dimensions**



### **Structure & Mounting**