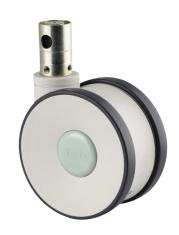

## 5944UAP150R36-32S27 safety OH155

EAN 4031582412765

Swivel castor with central, total lock and central directional lock, housing made of Polyamide, precision ball bearing in swivel head. Swivel castor with automatic locking system, stem with cam hole for profile bars, short version. Wheel centre made of Polyamide, Tread: Polyurethane, precision ball bearing

Picture may differ from original product