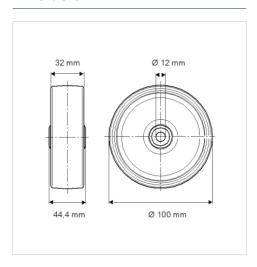

## **Technical Data**

| Wheel diameter         | 100 mm         |
|------------------------|----------------|
| Wheel width            | 32 mm          |
| Axle Hole-Ø            | 12 mm          |
| Hub length             | 44.4 mm        |
| Temperature            | - 20 / + 60 °C |
| Standard               | EN_12530       |
| Weight                 | 0.136 kg       |
| Load capacity          | 80 kg          |
| Load capacity (static) | 160 kg         |

## **Dimensions**