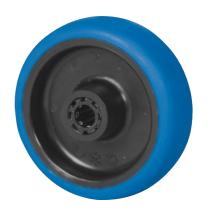

## **SUPRATECH**

PJR100x32-Ø12 HL44,4

EAN 4031582419306

Wheel centre made of Polypropylene, Tread: TENTEprene (thermoplastic rubber), non-marking, roller bearing

Picture may differ from original product