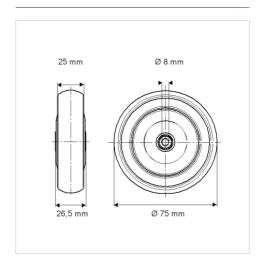

## **Technical Data**

| Wheel diameter         | 75 mm          |
|------------------------|----------------|
| Wheel width            | 25 mm          |
| Axle Hole-Ø            | 8 mm           |
| Hub length             | 26.5 mm        |
| Temperature            | - 20 / + 60 °C |
| Standard               | EN_12530       |
| Weight                 | 0.064 kg       |
| Hardness of tread      | Shore A 87     |
| Load capacity          | 75 kg          |
| Load capacity (static) | 150 kg         |

## **Dimensions**