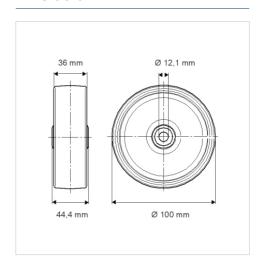

## **Technical Data**

| Wheel diameter    | 100 mm                 |
|-------------------|------------------------|
| Wheel width       | 36 mm                  |
| Axle Hole-Ø       | 12 mm                  |
| Hub length        | 44.4 mm                |
| Temperature       | - 20 / + 60 °C         |
| Standard          | EN_12532               |
| Weight            | 0.1051                 |
| Vicigiti          | 0.105 kg               |
| Hardness of tread | 0.105 kg<br>Shore D 65 |
|                   |                        |

## **Dimensions**