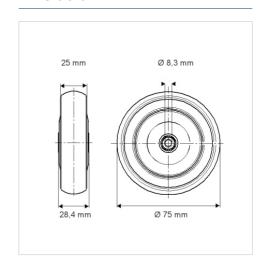

#### **Technical Data**

| Wheel diameter         | 75 mm          |
|------------------------|----------------|
| Wheel width            | 25 mm          |
| Axle Hole-Ø            | 8.3 mm         |
| Hub length             | 28.4 mm        |
| Temperature            | - 20 / + 60 °C |
| Standard               | EN_12530       |
| Weight                 | 0.094 kg       |
| Hardness of tread      | Shore A 87     |
| Load capacity          | 50 kg          |
| Load capacity (static) | 100 kg         |

#### **Dimensions**