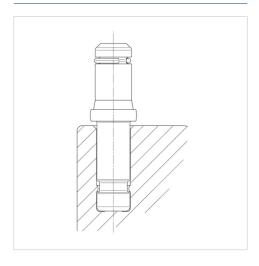

# **GLIDE**

# A229YOI050B10-11x20

EAN 4031582319613

Glide made of Polypropylene, electric conductive, for soft floors





Picture may differ from original product

#### **Technical Data**

| Wheel diameter          | 50 mm          |
|-------------------------|----------------|
| Castor width            | 50 mm          |
| Metal stem with circlip | 11 x 20 mm     |
| Dome-Ø                  | 38 mm          |
| Overall height          | 33 mm          |
| Temperature             | - 20 / + 60 °C |
| Standard                | EN12529        |
| Weight                  | 0.065 kg       |
| Collar-Ø                | 50 mm          |
| Hardness of tread       | Shore D 65     |

### **Structure & Mounting**



## Advantages at a glance

| Roll performance     | • • • 0 0 |
|----------------------|-----------|
| Movement noise       | • • • 0 0 |
| Attrition            | • • • 0 0 |
| Corrosion resistance | • • • • • |