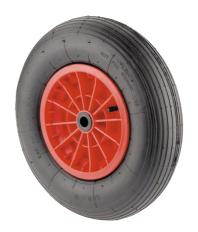

## PQR400x100-Ø25 HL74 4PR

EAN 4031582321142

Wheel centre made of Polypropylene, Tread: pneumatic tyre, roller bearing, block profile

Picture may differ from original product