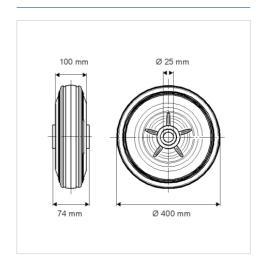

#### **Technical Data**

| Wheel diameter         | 400 mm     |
|------------------------|------------|
| Wheel width            | 100 mm     |
| Axle Hole-Ø            | 25 mm      |
| Hub length             | 74 mm      |
| Weight                 | 2.23 kg    |
| Hardness of tread      | Shore A 55 |
| Load capacity          | 200 kg     |
| Load capacity (static) | 400 kg     |

#### **Dimensions**