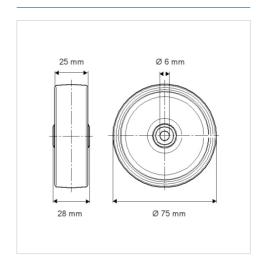

#### **Technical Data**

| Wheel diameter    | 75 mm          |
|-------------------|----------------|
| Wheel width       | 25 mm          |
| Axle Hole-Ø       | 6 mm           |
| Hub length        | 28 mm          |
| Temperature       | - 20 / + 85 °C |
| Standard          | EN_12530       |
| Weight            | 0.22 kg        |
| Hardness of tread | Shore A 80     |
|                   |                |
| Load capacity     | 55 kg          |

#### **Dimensions**