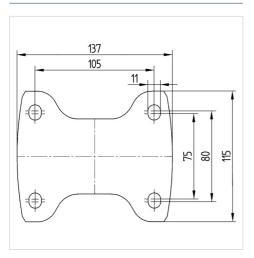

#### **Technical Data**

| Wheel diameter         | 200 mm         |
|------------------------|----------------|
| Wheel width            | 50 mm          |
| Size of Plate          | 137 x 115 mm   |
| Plate hole centres     | 105 x 80/75 mm |
| Plate hole             | 11 mm          |
| Overall height         | 240 mm         |
| Weight                 | 1.718 kg       |
| Load capacity          | 75 kg          |
| Load capacity (static) | 150 kg         |

#### **Dimensions**