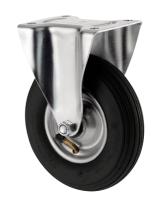

## 3478DPR200P63 black

EAN 4031582410792

Fixed castor, Fork made of pressed steel, bright zinc plated, blue passivated, wheel axle with nut, plate fitting.

Wheel centre made of pressed steel, Tread: pneumatic tyre, roller bearing, rip profile

Picture may differ from original product