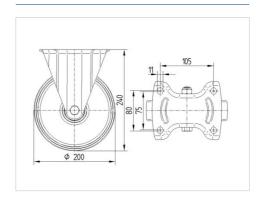

#### **Technical Data**

| Wheel diameter         | 200 mm         |
|------------------------|----------------|
| Wheel width            | 50 mm          |
| Size of Plate          | 137 x 115 mm   |
| Plate hole centres     | 105 x 80/75 mm |
| Plate hole             | 11 mm          |
| Overall height         | 240 mm         |
| Weight                 | 1.718 kg       |
| Load capacity          | 75 kg          |
| Load capacity (static) | 150 kg         |

#### **Dimensions**