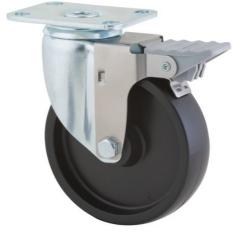

# **AGILA** 2675P005x1.25P52-95x70

EAN 4031582435863

Swivel castor with wheel brake, housing made of pressed steel, bright zinc plated, blue passivated, double ball bearing swivel head Wheel centre made of Polypropylene, plain bearing

# **AGILA** 2675P005x1.25P52-95x70

EAN 4031582435863