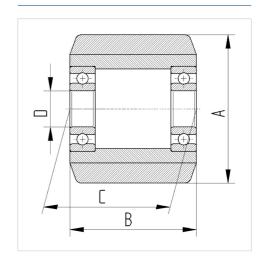

, casted, precision ball bearing.

Load capacities on a smooth, even surface.





Picture may differ from original product

#### **Technical Data**

| Wheel diameter    | 80 mm          |
|-------------------|----------------|
| Wheel width       | 30 mm          |
| Axle Hole-Ø       | 12 mm          |
| Hub length        | 28 mm          |
| Temperature       | - 20 / + 60 °C |
| Weight            | 0.496 kg       |
| Hardness of tread | Shore A 92     |
| Bearing type      | 6201 No.       |
| Load capacity     | 180 kg         |

# Dimensions



## Advantages at a glance

| Roll performance     | • • • • 0 |
|----------------------|-----------|
| Movement noise       | • • • • • |
| Attrition            | • • • • 0 |
| Corrosion resistance | • • • 0 0 |

### **Structure & Mounting**