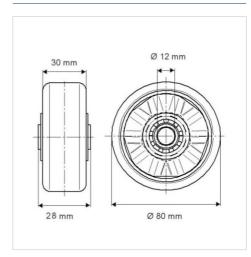

# Dimensions

#### **Technical Data**

| Wheel diameter    | 80 mm          |
|-------------------|----------------|
| Wheel width       | 30 mm          |
| Axle Hole-Ø       | 12 mm          |
| Hub length        | 28 mm          |
| Temperature       | - 20 / + 60 °C |
| Weight            | 0.496 kg       |
| Hardness of tread | Shore A 92     |
| Bearing type      | 6201 No.       |
| Load capacity     | 180 kg         |