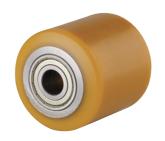

# ETP080x30-Ø12 HL28\_TBE

EAN 4031582438055

Wheel centre made of steel, Tread: Polyurethane, casted, precision ball bearing.

Load capacities on a smooth, even surface.

Picture may differ from original product

#### **Technical Data**

| Wheel diameter    | 80 mm          |
|-------------------|----------------|
| Wheel width       | 30 mm          |
| Axle Hole-Ø       | 12 mm          |
| Hub length        | 28 mm          |
| Temperature       | - 20 / + 60 °C |
| Weight            | 0.496 kg       |
| Hardness of tread | Shore A 92     |
| Bearing type      | 6201 No.       |
| Load capacity     | 180 kg         |