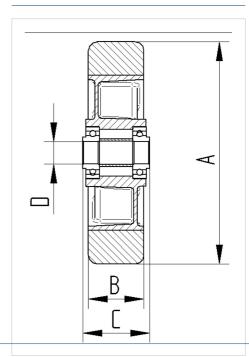

from original product

#### **Technical Data**

| Wheel diameter         | 250 mm         |
|------------------------|----------------|
| Wheel width            | 50 mm          |
| Axle Hole-Ø            | 20 mm          |
| Hub length             | 60 mm          |
| Temperature            | - 20 / + 60 °C |
| Standard               | EN_12532       |
| Weight                 | 2.181 kg       |
| Hardness of tread      | Shore A 80     |
| Load capacity          | 800 kg         |
| Load capacity (static) | 1600 kg        |

#### **Dimensions**



### Advantages at a glance

| Roll performance     | • • • • • |
|----------------------|-----------|
| Movement noise       | • • • 0 0 |
| Attrition            | • • • • • |
| Corrosion resistance | • • • 0 0 |

## **Structure & Mounting**