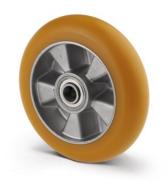

# ITP250x55-Ø20 super convex R25

EAN 4031582444889

Wheel centre made of Aluminium, Tread: Polyurethane, casted, precision ball bearing

Picture may differ from original product