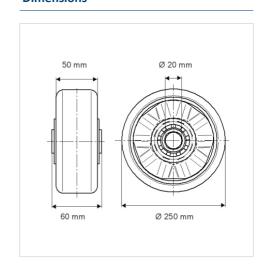

#### **Technical Data**

| Wheel diameter         | 250 mm         |
|------------------------|----------------|
| Wheel width            | 50 mm          |
| Axle Hole-Ø            | 20 mm          |
| Hub length             | 60 mm          |
| Temperature            | - 20 / + 60 °C |
| Standard               | EN_12532       |
| Weight                 | 2.181 kg       |
| Hardness of tread      | Shore A 80     |
| Load capacity          | 800 kg         |
| Load capacity (static) | 1600 kg        |

#### **Dimensions**