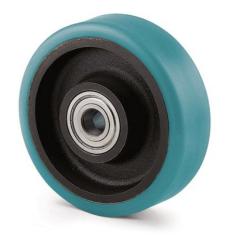

# FCP160x50-Ø20 plus

EAN 4031582445190

Wheel centre made of cast iron, Tread: Polyurethane, casted, Ultratech, suitable especially for higher speeds of up to 16 km/h, precision ball bearing

Picture may differ from original product