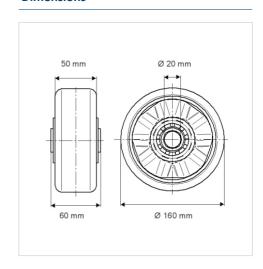

#### **Technical Data**

| Wheel diameter         | 160 mm         |
|------------------------|----------------|
| Wheel width            | 50 mm          |
| Axle Hole-Ø            | 20 mm          |
| Hub length             | 60 mm          |
| Temperature            | - 20 / + 60 °C |
| Standard               | EN_12532       |
| Weight                 | 1.1 kg         |
| Hardness of tread      | Shore A 92     |
| Load capacity          | 800 kg         |
| Load capacity (static) | 1600 kg        |

#### **Dimensions**