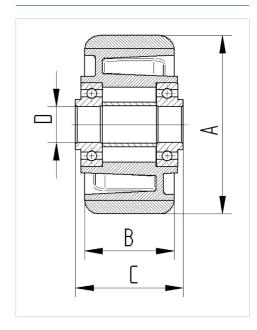

from original product

#### **Technical Data**

| Wheel diameter         | 160 mm         |
|------------------------|----------------|
| Wheel width            | 50 mm          |
| Axle Hole-Ø            | 20 mm          |
| Hub length             | 60 mm          |
| Temperature            | - 20 / + 60 °C |
| Standard               | EN_12532       |
| Weight                 | 1.1 kg         |
| Hardness of tread      | Shore A 92     |
| Load capacity          | 800 kg         |
| Load capacity (static) | 1600 kg        |

#### **Dimensions**



### Advantages at a glance

| Roll performance     | • • • • • |
|----------------------|-----------|
| Movement noise       | • • • 0 0 |
| Attrition            | • • • • • |
| Corrosion resistance | • • • 0 0 |

## **Structure & Mounting**