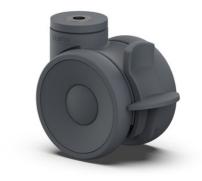

## **LINEA** 5947UAP100P30-11 RAL7015 KICK PEDAL

EAN 4031582475418

Swivel castor with total lock, tail end of castor, housing made of Polyamide, precision ball bearing in swivel head, bolt hole. Wheel centre made of Polyamide, Tread: Polyurethane, precision ball bearing

Picture may differ from original product