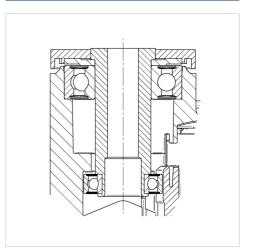

Picture may differ from original product

## **Structure & Mounting**

## **Technical Data**

| Wheel diameter         | 100 mm         |
|------------------------|----------------|
| Wheel width            | 20 mm          |
| Castor width           | 82 mm          |
| Centre hole            | 11 mm          |
| Dome-Ø                 | 52 mm          |
| Offset                 | 32 mm          |
| Swivel Interference    | 216 mm         |
| Overall height         | 118 mm         |
| Temperature            | - 10 / + 40 °C |
| Standard               | EN_12530       |
| Weight                 | 0.75 kg        |
| Swivel Radius          | 108 mm         |
| Hardness of tread      | Shore A 92     |
| Load capacity          | 120 kg         |
| Load capacity (static) | 240 kg         |



## Advantages at a glance

| Roll performance     |                                         |
|----------------------|-----------------------------------------|
| Movement noise       | $\bullet \bullet \bullet \circ \circ$   |
| Attrition            | $\bullet \bullet \bullet \bullet \circ$ |
| Corrosion resistance | $\bullet \bullet \bullet \bullet \circ$ |