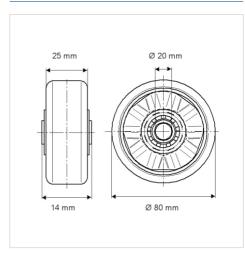

#### **Technical Data**

| Wheel diameter         | 80 mm          |
|------------------------|----------------|
| Wheel width            | 25 mm          |
| Axle Hole-Ø            | 20 mm          |
| Hub length             | 14 mm          |
| Temperature            | - 10 / + 60 °C |
| Standard               | EN_12532       |
| Weight                 | 0.38 kg        |
| Hardness of tread      | Shore A 92     |
| Load capacity          | 160 kg         |
| Load capacity (static) | 320 kg         |

## Dimensions