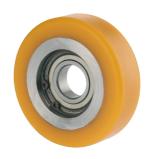

## ETP080x25-Ø20 HL14

EAN 4031582318531

Wheel centre made of steel, Tread: Polyurethane, casted, precision ball bearing.

Load capacities on a smooth, even surface.

Picture may differ from original product