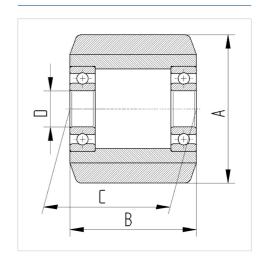

**

| Wheel diameter         | 82 mm          |
|------------------------|----------------|
| Wheel width            | 100 mm         |
| Axle Hole-Ø            | 20 mm          |
| Hub length             | 100 mm         |
| Temperature            | - 10 / + 60 °C |
| Standard               | EN_12532       |
| Weight                 | 1.144 kg       |
| Hardness of tread      | Shore A 92     |
| Bearing type           | 6204 No.       |
| Load capacity          | 800 kg         |
| Load capacity (static) | 1600 kg        |

#### **Dimensions**



### Advantages at a glance

| Roll performance     | • • • • 0 |
|----------------------|-----------|
| Movement noise       | • • • 0 0 |
| Attrition            | • • • • 0 |
| Corrosion resistance | • • • 0 0 |

### **Structure & Mounting**



# **NOVATECH**

## ETP082x100-Ø20 HL100

EAN 4031582329308

### **Structure & Mounting**