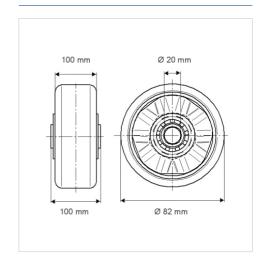

#### **Technical Data**

| Wheel diameter         | 82 mm          |
|------------------------|----------------|
| Wheel width            | 100 mm         |
| Axle Hole-Ø            | 20 mm          |
| Hub length             | 100 mm         |
| Temperature            | - 10 / + 60 °C |
| Standard               | EN_12532       |
| Weight                 | 1.144 kg       |
| Hardness of tread      | Shore A 92     |
| Bearing type           | 6204 No.       |
| Load capacity          | 800 kg         |
| Load capacity (static) | 1600 kg        |

#### **Dimensions**