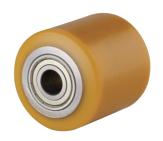

## ETP082x100-Ø20 HL100

EAN 4031582329308

Wheel centre made of steel, Tread: Polyurethane, casted, precision ball bearing.

Load capacities on a smooth, even surface.

Picture may differ from original product