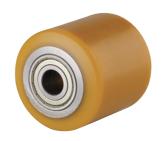

## ETP095x40-Ø20 HL45

EAN 4031582330403

Wheel centre made of steel, Tread: Polyurethane, casted, precision ball bearing.

Load capacities on a smooth, even surface.

Picture may differ from original product