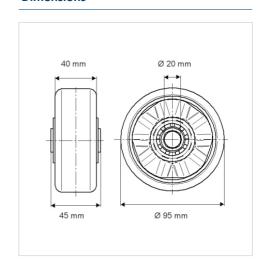

#### **Technical Data**

| Wheel diameter         | 95 mm          |
|------------------------|----------------|
| Wheel width            | 40 mm          |
| Axle Hole-Ø            | 20 mm          |
| Hub length             | 45 mm          |
| Temperature            | - 20 / + 60 °C |
| Weight                 | 1.585 kg       |
| Hardness of tread      | Shore A 92     |
| Bearing type           | 6204ZV No.     |
| Load capacity          | 400 kg         |
| Load capacity (static) | 800 kg         |

#### **Dimensions**