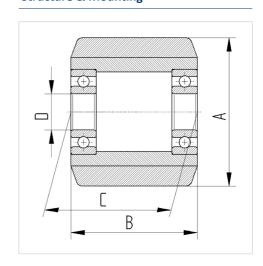

from original product

#### **Technical Data**

| Wheel diameter         | 95 mm          |
|------------------------|----------------|
| Wheel width            | 40 mm          |
| Axle Hole-Ø            | 20 mm          |
| Hub length             | 45 mm          |
| Temperature            | - 20 / + 60 °C |
| Weight                 | 1.585 kg       |
| Hardness of tread      | Shore A 92     |
| Bearing type           | 6204ZV No.     |
| Load capacity          | 400 kg         |
| Load capacity (static) | 800 kg         |

#### **Dimensions**



### Advantages at a glance

| Roll performance     | • • • • 0 |
|----------------------|-----------|
| Movement noise       | • • • 0 0 |
| Attrition            | • • • • 0 |
| Corrosion resistance | • • • 0 0 |

### **Structure & Mounting**



# **NOVATECH**

## ETP095x40-Ø20 HL45

EAN 4031582330403

### **Structure & Mounting**