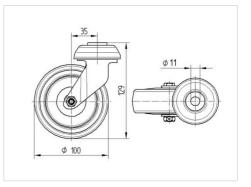

### Dimensions

# **Technical Data**

| Wheel diameter         | 100 mm         |
|------------------------|----------------|
| Wheel width            | 32 mm          |
| Centre hole            | 11 mm          |
| Offset                 | 35 mm          |
| Swivel Interference    | 170 mm         |
| Overall height         | 129 mm         |
| Temperature            | - 20 / + 60 °C |
| Standard               | EN_12530       |
| Weight                 | 0.54 kg        |
| Swivel Radius          | 85 mm          |
| Hardness of tread      | Shore A 75     |
| Load capacity          | 80 kg          |
| Load capacity (static) | 160 kg         |
|                        |                |