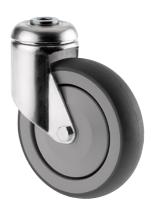

# **STORA** 2370PIP100P30-11

EAN 4031582360998

Swivel castor, housing made of pressed steel, bright zinc plated, blue passivated, double ball bearing swivel head, wheel axle with nut, bolt hole. Wheel centre made of Polypropylene, Tread: solid rubber, grey non-marking, precision ball bearing

Picture may differ from original product