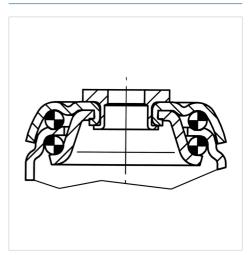

| 32 mm          |
| Centre hole            | 11 mm          |
| Offset                 | 35 mm          |
| Swivel Interference    | 170 mm         |
| Overall height         | 129 mm         |
| Temperature            | - 20 / + 60 °C |
| Standard               | EN_12530       |
| Weight                 | 0.54 kg        |
| Swivel Radius          | 85 mm          |
| Hardness of tread      | Shore A 75     |
| Load capacity          | 80 kg          |
| Load capacity (static) | 160 kg         |
|                        |                |

#### Advantages at a glance

| Roll performance     | • • • 0 0 |
|----------------------|-----------|
| Movement noise       |           |
| Attrition            |           |
| Corrosion resistance |           |



## **Structure & Mounting**