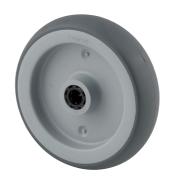

## **SUPRATECH**

PJR100x32-Ø12 HL34,9

EAN 4031582320510

Wheel centre made of Polypropylene, Tread: TENTEprene (thermoplastic rubber), non-marking, roller bearing

Picture may differ from original product