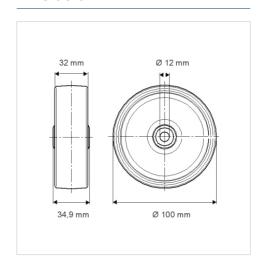

## **Technical Data**

| Wheel diameter         | 100 mm         |
|------------------------|----------------|
| Wheel width            | 32 mm          |
| Axle Hole-Ø            | 12 mm          |
| Hub length             | 34.9 mm        |
| Temperature            | - 20 / + 60 °C |
| Standard               | EN_12530       |
| Weight                 | 0.156 kg       |
| Hardness of tread      | Shore A 87     |
| Load capacity          | 100 kg         |
| Load capacity (static) | 200 kg         |

## **Dimensions**