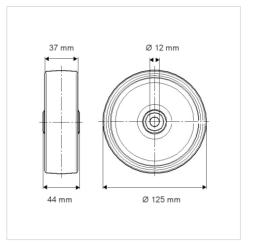

## Dimensions

## **Technical Data**

| Wheel diameter         | 125 mm         |
|------------------------|----------------|
| Wheel width            | 37 mm          |
| Axle Hole-Ø            | 12 mm          |
| Hub length             | 44 mm          |
| Temperature            | - 20 / + 60 °C |
| Standard               | EN_12532       |
| Weight                 | 0.467 kg       |
| Hardness of tread      | Shore A 80     |
| Load capacity          | 100 kg         |
| Load capacity (static) | 200 kg         |