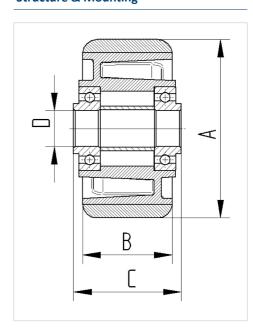

rom original product

#### **Technical Data**

| Wheel diameter         | 250 mm         |
|------------------------|----------------|
| Wheel width            | 55 mm          |
| Axle Hole-Ø            | 25 mm          |
| Hub length             | 60 mm          |
| Temperature            | - 10 / + 60 °C |
| Standard               | EN_12532       |
| Weight                 | 2.316 kg       |
| Hardness of tread      | Shore A 92     |
| Load capacity          | 1000 kg        |
| Load capacity (static) | 2000 kg        |

#### **Dimensions**



#### Advantages at a glance

| Roll performance     | • • • 0 0 |
|----------------------|-----------|
| Movement noise       | • • • 0 0 |
| Attrition            | • • • • • |
| Corrosion resistance | • • • 0 0 |

### **Structure & Mounting**