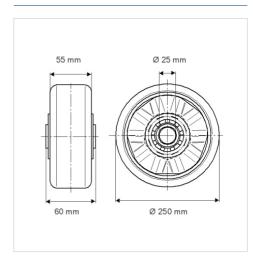

#### **Technical Data**

| Wheel diameter         | 250 mm         |
|------------------------|----------------|
| Wheel width            | 55 mm          |
| Axle Hole-Ø            | 25 mm          |
| Hub length             | 60 mm          |
| Temperature            | - 10 / + 60 °C |
| Standard               | EN_12532       |
| Weight                 | 2.316 kg       |
| Hardness of tread      | Shore A 92     |
| Load capacity          | 1000 kg        |
| Load capacity (static) | 2000 kg        |

#### **Dimensions**