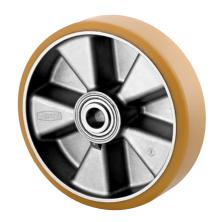

## ITP250x55-Ø25 flat

EAN 4031582319934

Wheel centre made of Aluminium, Tread: Polyurethane, casted, precision ball bearing

Picture may differ from original product