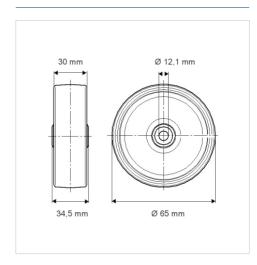

## **Technical Data**

| Wheel diameter         | 65 mm          |
|------------------------|----------------|
| Wheel width            | 30 mm          |
| Axle Hole-Ø            | 12 mm          |
| Hub length             | 34.5 mm        |
| Temperature            | - 20 / + 60 °C |
| Standard               | EN_12532       |
| Weight                 | 0.047 kg       |
| Hardness of tread      | Shore D 65     |
| Load capacity          | 120 kg         |
| Load capacity (static) | 240 kg         |

## **Dimensions**