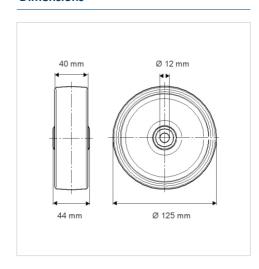

## **Dimensions**

## **Technical Data**

| Wheel diameter         | 125 mm         |
|------------------------|----------------|
| Wheel width            | 40 mm          |
| Axle Hole-Ø            | 12 mm          |
| Hub length             | 44.4 mm        |
| Temperature            | - 20 / + 60 °C |
| Standard               | EN_12530       |
| Weight                 | 0.177 kg       |
| Hardness of tread      | Shore D 65     |
| Load capacity          | 200 kg         |
| Load capacity (static) | 400 kg         |