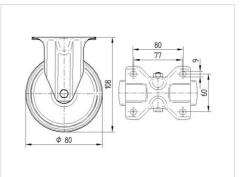

### Dimensions

## **Technical Data**

| Wheel diameter         | 80 mm          |
|------------------------|----------------|
| Wheel width            | 35 mm          |
| Castor width           | 85 mm          |
| Size of Plate          | 103 x 85 mm    |
| Plate hole centres     | 80/77 x 60 mm  |
| Plate hole             | 9 mm           |
| Overall height         | 108 mm         |
| Temperature            | - 20 / + 80 °C |
| Standard               | EN_12532       |
| Weight                 | 0.494 kg       |
| Hardness of tread      | Shore D 39     |
| Load capacity          | 100 kg         |
| Load capacity (static) | 200 kg         |
|                        |                |