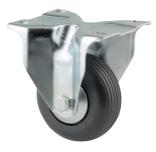

# **ALPHA** 3478UVH080P62

EAN 4031582307122

Fixed castor, Fork made of pressed steel, bright zinc plated, blue passivated, wheel axle with nut, plate fitting. Wheel centre made of Polyamide, Tread: solid rubber, black, plain bearing, with threadguards,

Picture may differ from original product