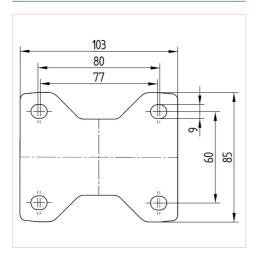

### Dimensions

## **Technical Data**

| Wheel diameter         | 80 mm          |
|------------------------|----------------|
| Wheel width            | 35 mm          |
| Castor width           | 85 mm          |
| Size of Plate          | 103 x 85 mm    |
| Plate hole centres     | 80/77 x 60 mm  |
| Plate hole             | 9 mm           |
| Overall height         | 108 mm         |
| Temperature            | - 20 / + 80 °C |
| Standard               | EN_12532       |
| Weight                 | 0.494 kg       |
| Hardness of tread      | Shore D 39     |
| Load capacity          | 100 kg         |
| Load capacity (static) | 200 kg         |
|                        |                |