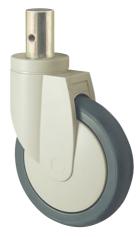

## INTEGRAL 2070XSP150R05-28

EAN 4031582363272

Swivel castor, housing made of pressed steel, bright zinc plated, blue passivated, double ball bearing swivel head, wheel axle riveted for attaching the cover, covering of the housing made of Polypropylene, RAL 9002 grey-white, solid plug fitting. Wheel centre made of Polyamide, electric conductive, tread made of Polyurethane, with threadguards, precision ball bearing