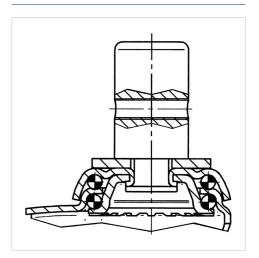

c conductive, tread made of Polyurethane, with threadguards, precision ball bearing





Picture may differ from original product

## **Structure & Mounting**

## **Technical Data**

| Wheel diameter         | 150 mm         |
|------------------------|----------------|
| Wheel width            | 32 mm          |
| Bolt-Ø                 | 28 mm          |
| Bolt length            | 45 mm          |
| Offset                 | 45 mm          |
| Swivel Interference    | 240 mm         |
| Overall height         | 188 mm         |
| Temperature            | - 20 / + 60 °C |
| Standard               | EN_12530       |
| Swivel Radius          | 120 mm         |
| Hardness of tread      | Shore A 87     |
| Load capacity          | 100 kg         |
| Load capacity (static) | 200 kg         |



## Advantages at a glance

| Roll performance     | $\bullet \bullet \bullet \circ \circ$ |
|----------------------|---------------------------------------|
| Movement noise       |                                       |
| Attrition            | $\bullet \bullet \bullet \circ \circ$ |
| Corrosion resistance |                                       |