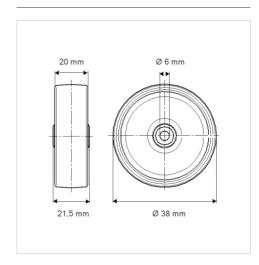

#### **Technical Data**

| Wheel diameter         | 38 mm          |
|------------------------|----------------|
| Wheel width            | 20 mm          |
| Axle Hole-Ø            | 6 mm           |
| Hub length             | 21.5 mm        |
| Temperature            | - 20 / + 60 °C |
| Standard               | EN_12530       |
| Weight                 | 0.008 kg       |
| Hardness of tread      | Shore D 65     |
| Load capacity          | 35 kg          |
| Load capacity (static) | 70 kg          |

#### **Dimensions**