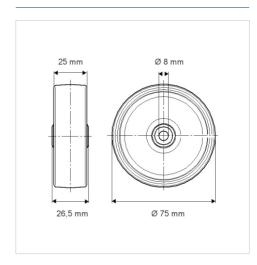

## **Technical Data**

| Wheel diameter         | 75 mm          |
|------------------------|----------------|
| Wheel width            | 25 mm          |
| Axle Hole-Ø            | 8 mm           |
| Hub length             | 26.5 mm        |
| Temperature            | - 20 / + 60 °C |
| Standard               | EN_12530       |
| Weight                 | 0.045 kg       |
| Hardness of tread      | Shore D 65     |
| Load capacity          | 50 kg          |
| Load capacity (static) | 100 kg         |

## **Dimensions**