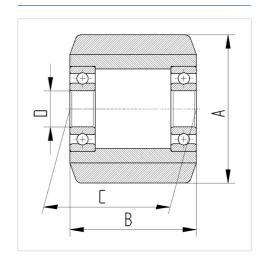

**

| Wheel diameter         | 75 mm          |
|------------------------|----------------|
| Wheel width            | 40 mm          |
| Axle Hole-Ø            | 20 mm          |
| Hub length             | 40 mm          |
| Temperature            | - 10 / + 60 °C |
| Standard               | EN_12532       |
| Weight                 | 0.654 kg       |
| Hardness of tread      | Shore A 92     |
| Bearing type           | 6204ZV No.     |
| Load capacity          | 350 kg         |
| Load capacity (static) | 700 kg         |

#### **Dimensions**



### Advantages at a glance

| Roll performance     | • • • • 0 |
|----------------------|-----------|
| Movement noise       | • • • 0 0 |
| Attrition            | • • • • 0 |
| Corrosion resistance | • • • 0 0 |

### **Structure & Mounting**



# **NOVATECH**

## ETP075x40-Ø20 HL40

EAN 4031582318487

### **Structure & Mounting**