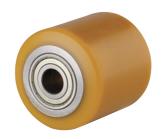

## ETP075x40-Ø20 HL40

EAN 4031582318487

Wheel centre made of steel, Tread: Polyurethane, casted, precision ball bearing.

Load capacities on a smooth, even surface.

Picture may differ from original product

#### **Technical Data**

| Wheel diameter         | 75 mm          |
|------------------------|----------------|
| Wheel width            | 40 mm          |
| Axle Hole-Ø            | 20 mm          |
| Hub length             | 40 mm          |
| Temperature            | - 10 / + 60 °C |
| Standard               | EN_12532       |
| Weight                 | 0.654 kg       |
| Hardness of tread      | Shore A 92     |
| Bearing type           | 6204ZV No.     |
| Load capacity          | 350 kg         |
| Load capacity (static) | 700 kg         |