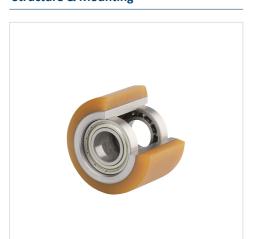

|
| Wheel width            | 40 mm          |
| Axle Hole-Ø            | 20 mm          |
| Hub length             | 40 mm          |
| Temperature            | - 10 / + 60 °C |
| Standard               | EN_12532       |
| Weight                 | 0.654 kg       |
| Hardness of tread      | Shore A 92     |
| Bearing type           | 6204ZV No.     |
| Load capacity          | 350 kg         |
| Load capacity (static) | 700 kg         |

#### **Dimensions**



### Advantages at a glance

| Roll performance     | • • • • 0 |
|----------------------|-----------|
| Movement noise       | • • • 0 0 |
| Attrition            | • • • • 0 |
| Corrosion resistance | • • • 0 0 |

### **Structure & Mounting**



# **NOVATECH**

## ETP075x40-Ø20 HL40

EAN 4031582318487

### **Structure & Mounting**