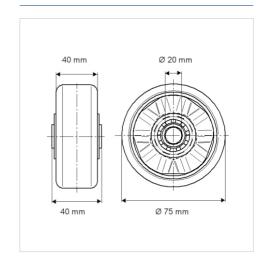

#### **Technical Data**

| Wheel diameter         | 75 mm          |
|------------------------|----------------|
| Wheel width            | 40 mm          |
| Axle Hole-Ø            | 20 mm          |
| Hub length             | 40 mm          |
| Temperature            | - 10 / + 60 °C |
| Standard               | EN_12532       |
| Weight                 | 0.654 kg       |
| Hardness of tread      | Shore A 92     |
| Bearing type           | 6204ZV No.     |
| Load capacity          | 350 kg         |
| Load capacity (static) | 700 kg         |

#### **Dimensions**