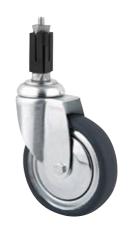

# 2470DYK125R47-24-27

EAN 4031582342499

Swivel castor, housing made of pressed steel, bright zinc plated, blue passivated, double ball bearing swivel head, wheel axle with nut, expanding fitting (square). Wheel centre made of pressed steel, Tread: solid rubber black, non-staining, electric conductive, with threadguards, cone ball bearing Please indicate required tube innerdiameter when ordering.

Picture may differ from original product