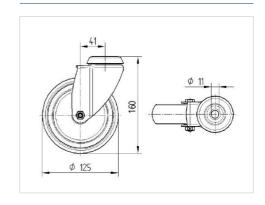

#### **Technical Data**

| Wheel diameter         | 125 mm         |
|------------------------|----------------|
| Wheel width            | 32 mm          |
| Expanding fitting-Ø    | 24 - 27 mm     |
| Offset                 | 41 mm          |
| Swivel Interference    | 207 mm         |
| Overall height         | 163 mm         |
| Temperature            | - 10 / + 40 °C |
| Standard               | EN_12530       |
| Swivel Radius          | 103.5 mm       |
| Hardness of tread      | Shore A 80     |
| Load capacity          | 100 kg         |
| Load capacity (static) | 200 kg         |

#### **Dimensions**