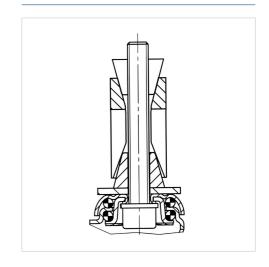

|
|------------------------|----------------|
| Wheel width            | 32 mm          |
| Expanding fitting-Ø    | 24 - 27 mm     |
| Offset                 | 41 mm          |
| Swivel Interference    | 207 mm         |
| Overall height         | 163 mm         |
| Temperature            | - 10 / + 40 °C |
| Standard               | EN_12530       |
| Swivel Radius          | 103.5 mm       |
| Hardness of tread      | Shore A 80     |
| Load capacity          | 100 kg         |
| Load capacity (static) | 200 kg         |

### Advantages at a glance

| Roll performance     | • • • 0 0 |
|----------------------|-----------|
| Movement noise       | • • • 0 0 |
| Attrition            | • • • 0 0 |
| Corrosion resistance | • • • 0 0 |

#### **Dimensions**



## **Structure & Mounting**