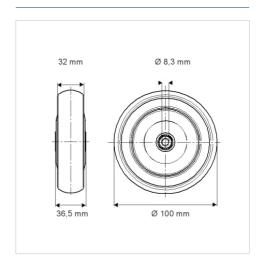

#### **Technical Data**

| Wheel diameter         | 100 mm         |
|------------------------|----------------|
| Wheel width            | 32 mm          |
| Axle Hole-Ø            | 8.3 mm         |
| Hub length             | 36.5 mm        |
| Temperature            | - 20 / + 60 °C |
| Standard               | EN_12530       |
| Weight                 | 0.194 kg       |
| Hardness of tread      | Shore A 87     |
| Load capacity          | 100 kg         |
| Load capacity (static) | 200 kg         |

#### **Dimensions**