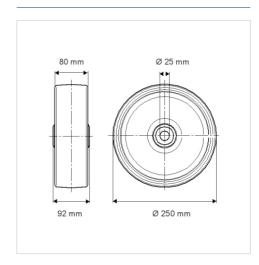

#### **Technical Data**

| Wheel diameter         | 250 mm         |
|------------------------|----------------|
| Wheel width            | 80 mm          |
| Axle Hole-Ø            | 25 mm          |
| Hub length             | 92 mm          |
| Temperature            | - 10 / + 60 °C |
| Standard               | EN_12533       |
| Weight                 | 9.314 kg       |
| Hardness of tread      | Shore A 92     |
| Load capacity          | 1800 kg        |
| Load capacity (static) | 3600 kg        |

#### **Dimensions**