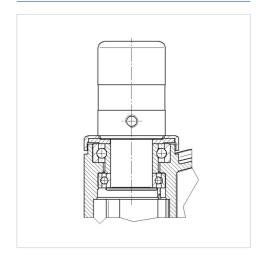

| 32 mm           |
| Bolt length            | 50 mm           |
| Offset                 | 47.5 mm         |
| Swivel Interference    | 254 mm          |
| Overall height         | 155 mm          |
| Temperature            | - 10 / + 40 °C  |
| Standard               | similar_EN12531 |
| Weight                 | 1.115 kg        |
| Swivel Radius          | 122.5 mm        |
| Load capacity          | 150 kg          |
| Load capacity (static) | 450 kg          |

#### Advantages at a glance

| Roll performance     | • • • •   |
|----------------------|-----------|
| Movement noise       | • • • 0 0 |
| Attrition            | • • • • ○ |
| Corrosion resistance | • • • • ○ |





Picture may differ from original product

#### **Dimensions**



### **Structure & Mounting**