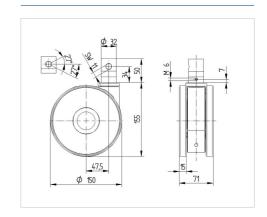

| Wheel diameter         | 150 mm          |
|------------------------|-----------------|
| Wheel width            | 15 mm           |
| Castor width           | 71 mm           |
| Bolt-Ø                 | 32 mm           |
| Bolt length            | 50 mm           |
| Offset                 | 47.5 mm         |
| Swivel Interference    | 254 mm          |
| Overall height         | 155 mm          |
| Temperature            | - 10 / + 40 °C  |
| Standard               | similar_EN12531 |
| Weight                 | 1.115 kg        |
| Swivel Radius          | 122.5 mm        |
| Load capacity          | 150 kg          |
| Load capacity (static) | 450 kg          |

#### **Dimensions**