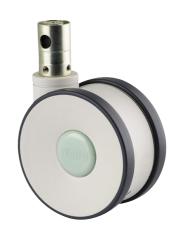

## 5944UAP150R36-32S27 safety OH155

EAN 4031582412765

Swivel castor with central, total lock and central directional lock, housing made of Polyamide, precision ball bearing in swivel head. Swivel castor with automatic locking system, stem with cam hole for profile bars, short version. Wheel centre made of Polyamide, Tread: Polyurethane, precision ball bearing

Picture may differ from original product