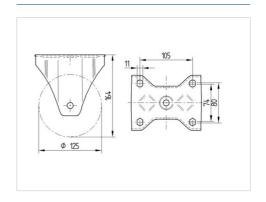

#### **Technical Data**

| Wheel diameter         | 125 mm         |
|------------------------|----------------|
| Wheel width            | 50 mm          |
| Castor width           | 117 mm         |
| Size of Plate          | 137 x 117 mm   |
| Plate hole centres     | 105 x 80/75 mm |
| Plate hole             | 11 mm          |
| Overall height         | 164 mm         |
| Temperature            | - 10 / + 60 °C |
| Standard               | EN_12532       |
| Weight                 | 1.751 kg       |
| Hardness of tread      | Shore A 92     |
| Load capacity          | 500 kg         |
| Load capacity (static) | 1000 kg        |

#### **Dimensions**