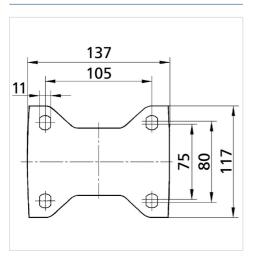

#### **Technical Data**

| Wheel diameter         | 125 mm         |
|------------------------|----------------|
| Wheel width            | 50 mm          |
| Castor width           | 117 mm         |
| Size of Plate          | 137 x 117 mm   |
| Plate hole centres     | 105 x 80/75 mm |
| Plate hole             | 11 mm          |
| Overall height         | 164 mm         |
| Temperature            | - 10 / + 60 °C |
| Standard               | EN_12532       |
| Weight                 | 1.751 kg       |
| Hardness of tread      | Shore A 92     |
| Load capacity          | 500 kg         |
| Load capacity (static) | 1000 kg        |

#### **Dimensions**