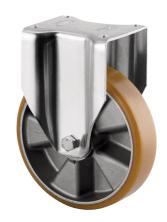

### 4688ITP125P63 Flat

EAN 4031582030501

Fixed castor, Fork made of heavy pressed steel, reinforced, bright zinc plated, blue passivated, wheel axle with nut, plate fitting. Wheel centre made of Aluminium, Tread: Polyurethane, casted, precision ball bearing

Picture may differ from original product

#### **Technical Data**

| Wheel diameter         | 125 mm         |
|------------------------|----------------|
| Wheel width            | 50 mm          |
| Castor width           | 117 mm         |
| Size of Plate          | 137 x 117 mm   |
| Plate hole centres     | 105 x 80/75 mm |
| Plate hole             | 11 mm          |
| Overall height         | 164 mm         |
| Temperature            | - 10 / + 60 °C |
| Standard               | EN_12532       |
| Weight                 | 1.751 kg       |
| Hardness of tread      | Shore A 92     |
| Load capacity          | 500 kg         |
| Load capacity (static) | 1000 kg        |