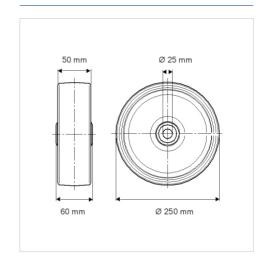

#### **Technical Data**

| Wheel diameter         | 250 mm         |
|------------------------|----------------|
| Wheel width            | 50 mm          |
| Axle Hole-Ø            | 25 mm          |
| Hub length             | 60 mm          |
| Temperature            | - 40 / + 80 °C |
| Standard               | EN_12533       |
| Weight                 | 1.858 kg       |
| Hardness of tread      | Shore D 75     |
| Bearing type           | 6205 No.       |
| Load capacity          | 1100 kg        |
| Load capacity (static) | 2200 kg        |

#### **Dimensions**