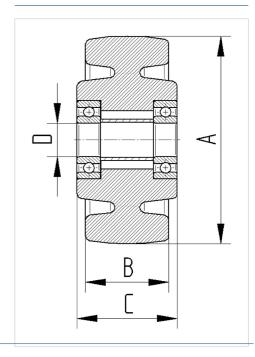

a**

| Wheel diameter         | 250 mm         |
|------------------------|----------------|
| Wheel width            | 50 mm          |
| Axle Hole-Ø            | 25 mm          |
| Hub length             | 60 mm          |
| Temperature            | - 40 / + 80 °C |
| Standard               | EN_12533       |
| Weight                 | 1.858 kg       |
| Hardness of tread      | Shore D 75     |
| Bearing type           | 6205 No.       |
| Load capacity          | 1100 kg        |
| Load capacity (static) | 2200 kg        |

#### **Dimensions**



## Advantages at a glance

| Roll performance     | • • • •   |
|----------------------|-----------|
| Movement noise       | • • • 0 0 |
| Attrition            | • • • •   |
| Corrosion resistance | • • • 0 0 |

### **Structure & Mounting**