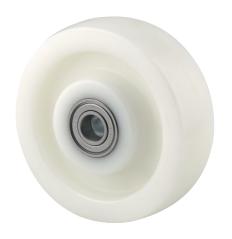

# **DURATECH**

TOP250x50-Ø25

EAN 4031582322743

Wheel centre made of Polyamide, heavy duty, precision ball bearing

Picture may differ from original product