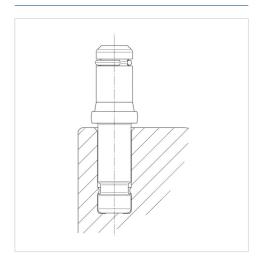

#### **Structure & Mounting**

#### **Technical Data**

| Wheel diameter          | 50 mm          |
|-------------------------|----------------|
| Castor width            | 50 mm          |
| Metal stem with circlip | 11 x 20 mm     |
| Dome-Ø                  | 38 mm          |
| Overall height          | 33 mm          |
| Temperature             | - 20 / + 60 °C |
| Standard                | EN12529        |
| Weight                  | 0.065 kg       |
| Collar-Ø                | 50 mm          |
| Hardness of tread       | Shore D 65     |