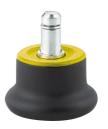

## A229YOI050B10-11x20

EAN 4031582319613

Glide made of Polypropylene, electric conductive, for soft floors

Picture may differ from original product

#### **Technical Data**

| Wheel diameter          | 50 mm          |
|-------------------------|----------------|
| Castor width            | 50 mm          |
| Metal stem with circlip | 11 x 20 mm     |
| Dome-Ø                  | 38 mm          |
| Overall height          | 33 mm          |
| Temperature             | - 20 / + 60 °C |
| Standard                | EN12529        |
| Weight                  | 0.065 kg       |
| Collar-Ø                | 50 mm          |
| Hardness of tread       | Shore D 65     |