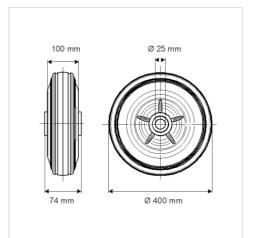

## Dimensions

## **Technical Data**

| Wheel diameter         | 400 mm     |
|------------------------|------------|
| Wheel width            | 100 mm     |
| Axle Hole-Ø            | 25 mm      |
| Hub length             | 74 mm      |
| Weight                 | 2.23 kg    |
| Hardness of tread      | Shore A 55 |
| Load capacity          | 200 kg     |
| Load capacity (static) | 400 kg     |