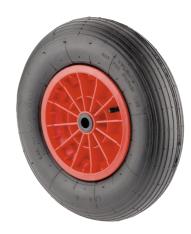

## BASETECH PQR400x100-Ø25 HL74 4PR

EAN 4031582321142

Wheel centre made of Polypropylene, Tread: pneumatic tyre, roller bearing, block profile

Picture may differ from original product