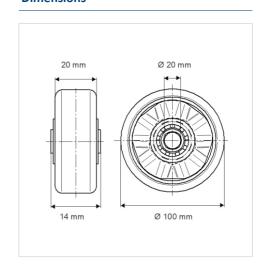

#### **Technical Data**

| Wheel diameter         | 100 mm         |
|------------------------|----------------|
| Wheel width            | 20 mm          |
| Axle Hole-Ø            | 20 mm          |
| Hub length             | 14 mm          |
| Temperature            | - 10 / + 60 °C |
| Standard               | EN_12532       |
| Weight                 | 0.4 kg         |
| Hardness of tread      | Shore D 42     |
| Load capacity          | 180 kg         |
| Load capacity (static) | 360 kg         |

#### **Dimensions**