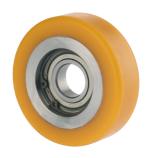

# ETY100x20-Ø20 HL14

EAN 4031582318845

Wheel centre made of steel, tread: Polyurethane, casted, precision ball bearing RS or 2 RS

Picture may differ from original product