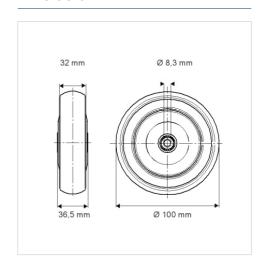

#### **Technical Data**

| Wheel diameter         | 100 mm         |
|------------------------|----------------|
| Wheel width            | 32 mm          |
| Axle Hole-Ø            | 8.3 mm         |
| Hub length             | 36.5 mm        |
| Temperature            | - 20 / + 60 °C |
| Standard               | EN_12530       |
| Weight                 | 0.194 kg       |
| Hardness of tread      | Shore A 87     |
| Load capacity          | 100 kg         |
| Load capacity (static) | 200 kg         |

#### **Dimensions**