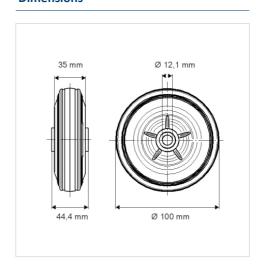

#### **Technical Data**

| Wheel diameter         | 100 mm         |
|------------------------|----------------|
| Wheel width            | 35 mm          |
| Axle Hole-Ø            | 12.1 mm        |
| Hub length             | 44.4 mm        |
| Temperature            | - 20 / + 60 °C |
| Standard               | EN_12532       |
| Weight                 | 0.195 kg       |
| Hardness of tread      | Shore A 80     |
| Load capacity          | 75 kg          |
| Load capacity (static) | 150 kg         |

#### **Dimensions**