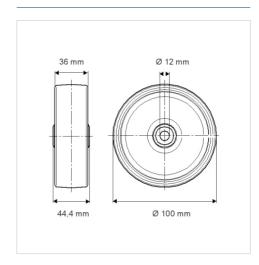

#### **Technical Data**

| Wheel diameter    | 100 mm                 |
|-------------------|------------------------|
| Wheel width       | 36 mm                  |
| Axle Hole-Ø       | 12 mm                  |
| Hub length        | 44.4 mm                |
| Temperature       | - 20 / + 60 °C         |
| Standard          | EN_12532               |
| AA7 2 1 4         |                        |
| Weight            | 0.143 kg               |
| Hardness of tread | 0.143 kg<br>Shore D 65 |
|                   |                        |

#### **Dimensions**