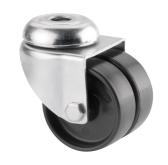

# 2970UOO050P30-11

EAN 4031582302769

Swivel castor, housing made of pressed steel, bright zinc plated, blue passivated, double ball bearing swivel head, wheel axle with nut, bolt hole. Wheel centre made of Polyamide, plain bearing

Picture may differ from original product