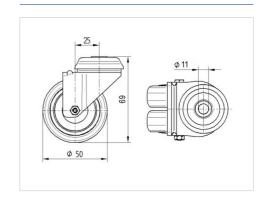

#### **Technical Data**

| Wheel diameter         | 50 mm          |
|------------------------|----------------|
| Wheel width            | 20 mm          |
| Castor width           | 53 mm          |
| Centre hole            | 11 mm          |
| Dome-Ø                 | 53 mm          |
| Offset                 | 25 mm          |
| Swivel Interference    | 106 mm         |
| Overall height         | 69 mm          |
| Temperature            | - 25 / - 25 °C |
| Standard               | EN_12530       |
| Weight                 | 0.184 kg       |
| Swivel Radius          | 53 mm          |
| Hardness of tread      | Shore D 75     |
| Load capacity          | 70 kg          |
| Load capacity (static) | 140 kg         |

#### **Dimensions**