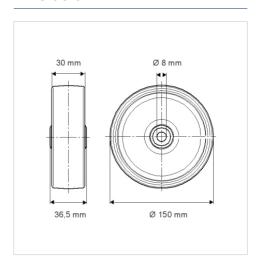

## **Technical Data**

| Wheel diameter         | 150 mm         |
|------------------------|----------------|
| Wheel width            | 30 mm          |
| Axle Hole-Ø            | 8 mm           |
| Hub length             | 36.5 mm        |
| Temperature            | - 20 / + 60 °C |
| Standard               | EN_12530       |
| Weight                 | 0.26 kg        |
| Hardness of tread      | Shore A 70     |
| Load capacity          | 75 kg          |
| Load capacity (static) | 150 kg         |

## **Dimensions**