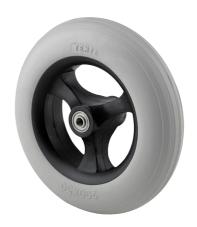

## **MAXTECH**

PNP150x30-Ø8 HL36,5

EAN 4031582320596

Wheel centre made of Polypropylene, Tread: Polyurethane, foamed, precision ball bearing

Picture may differ from original product

## **Technical Data**

| Wheel diameter         | 150 mm         |
|------------------------|----------------|
| Wheel width            | 30 mm          |
| Axle Hole-Ø            | 8 mm           |
| Hub length             | 36.5 mm        |
| Temperature            | - 20 / + 60 °C |
| Standard               | EN_12530       |
| Weight                 | 0.26 kg        |
| Hardness of tread      | Shore A 70     |
| Load capacity          | 75 kg          |
| Load capacity (static) | 150 kg         |