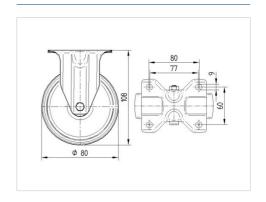

#### **Technical Data**

| Wheel diameter         | 80 mm          |
|------------------------|----------------|
| Wheel width            | 35 mm          |
| Castor width           | 85 mm          |
| Size of Plate          | 103 x 85 mm    |
| Plate hole centres     | 80/77 x 60 mm  |
| Plate hole             | 9 mm           |
| Overall height         | 108 mm         |
| Temperature            | - 20 / + 80 °C |
| Standard               | EN_12532       |
| Weight                 | 0.494 kg       |
| Hardness of tread      | Shore D 39     |
| Load capacity          | 100 kg         |
| Load capacity (static) | 200 kg         |

#### **Dimensions**