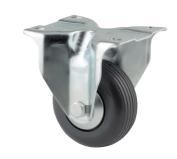

# 3478UVH080P62

EAN 4031582307122

Fixed castor, Fork made of pressed steel, bright zinc plated, blue passivated, wheel axle with nut, plate fitting.
Wheel centre made of Polyamide, Tread: solid rubber, black, plain bearing, with threadguards,

Picture may differ from original product