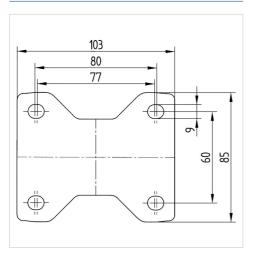

#### **Technical Data**

| Wheel diameter         | 80 mm          |
|------------------------|----------------|
| Wheel width            | 35 mm          |
| Castor width           | 85 mm          |
| Size of Plate          | 103 x 85 mm    |
| Plate hole centres     | 80/77 x 60 mm  |
| Plate hole             | 9 mm           |
| Overall height         | 108 mm         |
| Temperature            | - 20 / + 80 °C |
| Standard               | EN_12532       |
| Weight                 | 0.494 kg       |
| Hardness of tread      | Shore D 39     |
| Load capacity          | 100 kg         |
| Load capacity (static) | 200 kg         |

#### **Dimensions**