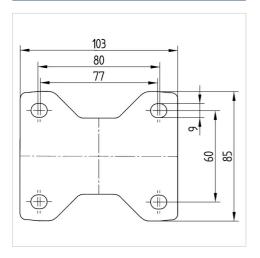

### Dimensions

## **Technical Data**

| Wheel diameter         | 125 mm         |
|------------------------|----------------|
| Wheel width            | 37 mm          |
| Castor width           | 85 mm          |
| Size of Plate          | 103 x 85 mm    |
| Plate hole centres     | 80/77 x 60 mm  |
| Plate hole             | 9 mm           |
| Overall height         | 155 mm         |
| Temperature            | - 20 / + 60 °C |
| Standard               | EN_12532       |
| Weight                 | 0.813 kg       |
| Hardness of tread      | Shore A 80     |
| Load capacity          | 100 kg         |
| Load capacity (static) | 200 kg         |