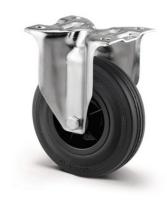

# **ALPHA** 3478PV0125P62

EAN 4031582306736

Fixed castor, Fork made of pressed steel, bright zinc plated, blue passivated, wheel axle with nut, plate fitting. Wheel centre made of Polypropylene, Tread: solid rubber, black, plain bearing

Picture may differ from original product