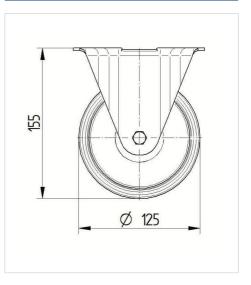

### Dimensions

## **Technical Data**

| Wheel diameter         | 125 mm         |
|------------------------|----------------|
| Wheel width            | 37 mm          |
| Castor width           | 85 mm          |
| Size of Plate          | 103 x 85 mm    |
| Plate hole centres     | 80/77 x 60 mm  |
| Plate hole             | 9 mm           |
| Overall height         | 155 mm         |
| Temperature            | - 20 / + 60 °C |
| Standard               | EN_12532       |
| Weight                 | 0.813 kg       |
| Hardness of tread      | Shore A 80     |
| Load capacity          | 100 kg         |
| Load capacity (static) | 200 kg         |