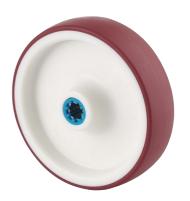

## **MAXTECH**

UAD200x46-Ø20 HL58 red

EAN 4031582322804

Wheel centre made of Polyamide, Tread: Polyurethane, roller bearing, stainless

Picture may differ from original product