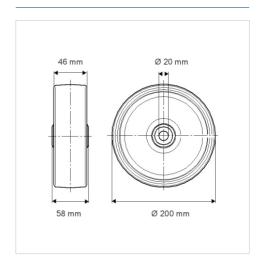

## **Technical Data**

| Wheel diameter         | 200 mm         |
|------------------------|----------------|
| Wheel width            | 46 mm          |
| Axle Hole-Ø            | 20 mm          |
| Hub length             | 58 mm          |
| Temperature            | - 25 / + 80 °C |
| Standard               | EN_12532       |
| Weight                 | 0.91 kg        |
| Hardness of tread      | Shore D 42     |
| Load capacity          | 500 kg         |
| Load capacity (static) | 1000 kg        |

## **Dimensions**