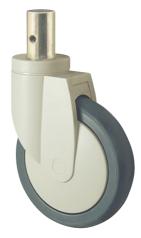

## INTEGRAL 2070XSP150R05-28

EAN 4031582363272

Swivel castor, housing made of pressed steel, bright zinc plated, blue passivated, double ball bearing swivel head, wheel axle riveted for attaching the cover, covering of the housing made of Polypropylene, RAL 9002 grey-white, solid plug fitting. Wheel centre made of Polyamide, electric conductive, tread made of Polyurethane, with threadguards, precision ball bearing

Picture may differ from original product