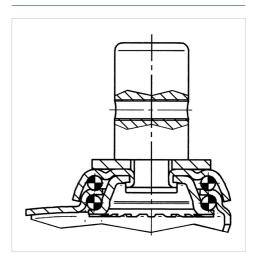

## **Structure & Mounting**

## **Technical Data**

| Wheel diameter         | 150 mm         |
|------------------------|----------------|
| Wheel width            | 32 mm          |
| Bolt-Ø                 | 28 mm          |
| Bolt length            | 45 mm          |
| Offset                 | 45 mm          |
| Swivel Interference    | 240 mm         |
| Overall height         | 188 mm         |
| Temperature            | - 20 / + 60 °C |
| Standard               | EN_12530       |
| Swivel Radius          | 120 mm         |
| Hardness of tread      | Shore A 87     |
| Load capacity          | 100 kg         |
| Load capacity (static) | 200 kg         |