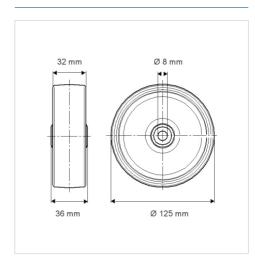

#### **Technical Data**

| Wheel diameter         | 125 mm         |
|------------------------|----------------|
| Wheel width            | 32 mm          |
| Axle Hole-Ø            | 8 mm           |
| Hub length             | 36 mm          |
| Temperature            | - 20 / + 85 °C |
| Standard               | EN_12530       |
| Weight                 | 0.614 kg       |
| Hardness of tread      | Shore A 80     |
| Load capacity          | 100 kg         |
| Load capacity (static) | 200 kg         |

#### **Dimensions**