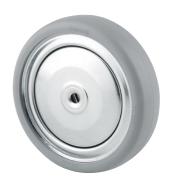

## DIK125x32-Ø8

EAN 4031582070163

Wheel centre made of pressed steel, Tread: solid rubber, grey non-marking, with threadguards, cone ball bearing

Picture may differ from original product