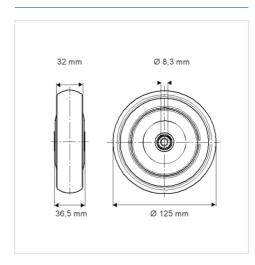

## **Technical Data**

| Wheel diameter         | 125 mm         |
|------------------------|----------------|
| Wheel width            | 32 mm          |
| Axle Hole-Ø            | 8.3 mm         |
| Hub length             | 36.5 mm        |
| Temperature            | - 25 / + 80 °C |
| Standard               | EN_12530       |
| Weight                 | 0.356 kg       |
| Hardness of tread      | Shore D 40     |
| Load capacity          | 160 kg         |
| Load capacity (static) | 320 kg         |

## **Dimensions**