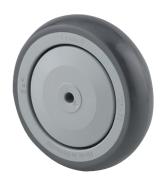

## **MAXTECH**

UAP125x32-Ø8

EAN 4031582322941

Wheel centre made of Polyamide, Tread: Polyurethane, precision ball bearing

Picture may differ from original product