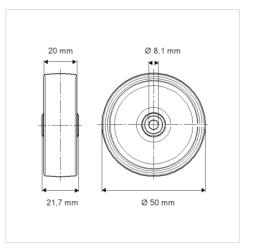

## Dimensions

## **Technical Data**

| Wheel diameter         | 50 mm          |
|------------------------|----------------|
| Wheel width            | 20 mm          |
| Axle Hole-Ø            | 8.1 mm         |
| Hub length             | 21.7 mm        |
| Temperature            | - 40 / + 80 °C |
| Standard               | EN_12530       |
| Weight                 | 0.018 kg       |
| Hardness of tread      | Shore D 75     |
| Load capacity          | 55 kg          |
| Load capacity (static) | 110 kg         |