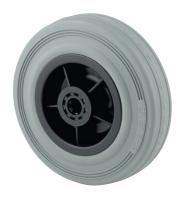

## **PURETECH**

PIR125x37-Ø12 HL48

EAN 4031582320350

Wheel centre made of Polypropylene, Tread: solid rubber, grey non-marking, roller bearing

Picture may differ from original product