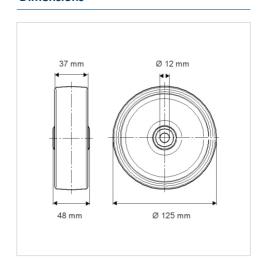

## **Technical Data**

| Wheel diameter         | 125 mm         |
|------------------------|----------------|
| Wheel width            | 37 mm          |
| Axle Hole-Ø            | 12 mm          |
| Hub length             | 48 mm          |
| Temperature            | - 20 / + 60 °C |
| Standard               | EN_12532       |
| Weight                 | 0.473 kg       |
| Hardness of tread      | Shore A 80     |
| Load capacity          | 100 kg         |
| Load capacity (static) | 200 kg         |

## **Dimensions**